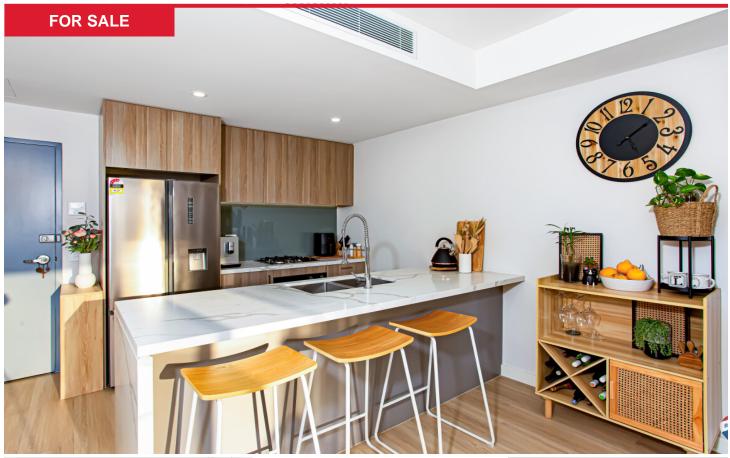

## Schofields New South Wales 2762

\*\* Ideal First Home or Investment Property

This nearly new two-bedroom apartment have been specifically designed to offer boutique living, boasting high quality fittings and fixtures such as plush carpet in the bedrooms, timber flooring in the living areas, European kitchen appliances, stone features in the bathrooms and kitchen and ducted air conditioning.

#### The benefits of

buying this property are:

- \* Two (2) generous sized bedrooms, both fitted with builtin robes and access to the balcony.
- \* Main bedroom with ensuite
- \* Natural light filled living room with access to the balcony
- \* Well-appointed kitchen featuring quality European stainless steel appliances, 40mm stone benchtops, breakfast bar and high-grade cabinetry.
- \* Modern bathroom with floor to ceiling tiles and premium designer fixtures.
- \* Huge balcony.
- \* Specifically designed with privacy & space in mind.
- \* Ducted reverse cycle air conditioning.
- \* Durable and waterproof hybrid flooring.
- \* Video intercom.
- \* Secure parking and storage area.
- \* Landscaped gardens, pathways and play areas